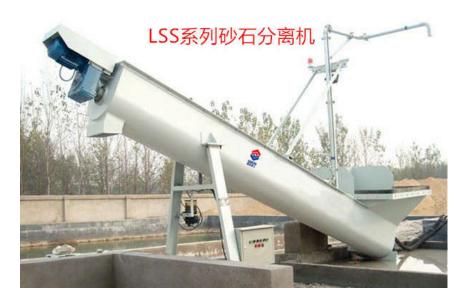

Our concrete reclaimer main model include SHF series, STF series, SYF series and LSS series. All above series are high-tech, intelligent control, environmentally friendly and low operating cost.

**SHF Series Concrete Reclaimer** 

**STF Series Reclaimer** 

**SYF Series Concrete Reclaimer** 

LSS Series Concrete Reclaimer

Our concrete reclaimer includes separation system, water supply and drainage systems, transmission systems, electronic control system and hopper. We can accept ODM and OEM according to our customers.